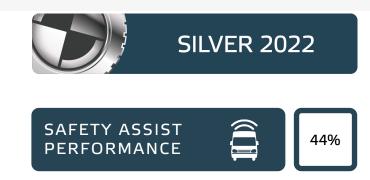

#### Verdict

All in all, the Crafter emerges with a silver medal from Euro NCAP's tests. Its AEB system lacks the more sophisticated elements of the gold medallists, like recognition of vulnerable road users, but a good amount of safety equipment is offered to those consumers looking for safety.

## SAFETY ASSIST PERFORMANCE

| SAFETY ASSIST PERFO |           | <br> | <br>     |
|---------------------|-----------|------|----------|
| AEB CAR-TO-CAR      |           |      | / 30 Pts |
| Туре                | AEB & FCW |      |          |
| Operational From    | 8 km/h    |      |          |

44%

Total