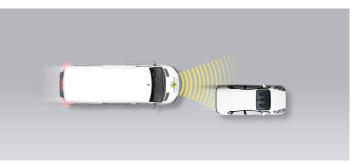

#### Approaching a stationary car

Approaching a slower moving car

Approaching a slower moving car

WEAK

Euro NCAP © 2022 Volkswagen Crafter 3/7

| SAFETY ASSIST PERFORMANCE | Total | 44% |
|---------------------------|-------|-----|
|                           |       |     |
| AEB PEDESTRIAN            |       | N/A |

#### Comment

Autonomous emergency braking (AEB), together with forward collision warning (FCW) is available as an option and was fitted to Euro NCAP's test vehicle. In tests of the system's functionality with a car in front, there was no response to a stationary or slower-moving car when it was significantly offset to the right or left. There was better performance when the target vehicle was straight ahead or slightly offset and overall performance was adequate. The system does not recognise vulnerable road users like pedestrians and cyclists.