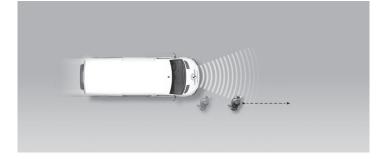

#### Driver reacts to warning (Forward Collision Warning - FCW)

#### Approaching a stationary car

Approaching a stationary car

Approaching a slower moving car

Approaching a braking car

#### Comment

Autonomous emergency braking (AEB), together with forward collision warning (FCW) is available as an option and was fitted to Euro NCAP's test vehicle. In tests of the system's functionality with a car in front, there was no response to a stationary or slower-moving car when it was significantly offset to the right or left. There was better performance when the target vehicle was straight ahead or slightly offset and overall performance was adequate. The system does not recognise vulnerable road users like pedestrians and cyclists.