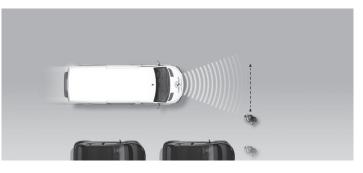

#### Adult crossing the road

#### Adult along the roadside

#### Child running from behind parked vehicles

N/A