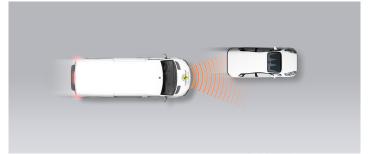

## SAFETY ASSIST PERFORMANCE

| SAFETY ASSIST PERFO |           | <br> | <br>     |
|---------------------|-----------|------|----------|
| AEB CAR-TO-CAR      |           |      | / 30 Pts |
| Туре                | AEB & FCW |      |          |
| Operational From    | 8 km/h    |      |          |

#### Autobrake function only

Approaching a stationary car

Approaching a stationary car

Approaching a slower moving car

Approaching a braking car

Approaching a stationary car

Approaching a slower moving car

Approaching a slower moving car

#### Comment

Autonomous emergency braking (AEB), together with forward collision warning (FCW) is available as an option and was fitted to Euro NCAP's test vehicle. In tests of the system's functionality with a car in front, there was no response to a stationary or slower-moving car when it was significantly offset to the right or left. There was better performance when the target vehicle was straight ahead or slightly offset and overall performance was adequate. The system does not recognise vulnerable road users like pedestrians and cyclists.