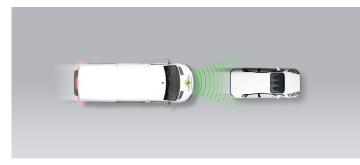

#### Cyclist crossing

#### Cyclist along the roadside

44%

10.0 / 15 Pts

Total