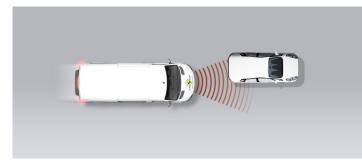

#### Adult crossing the road

#### Adult along the roadside

#### Child running from behind parked vehicles

N/A