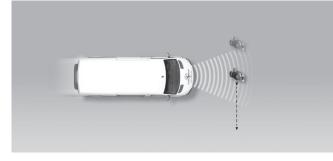

## SAFETY ASSIST PERFORMANCE

| SAFETY ASSIST PERFO |           | <br> | <br>     |
|---------------------|-----------|------|----------|
| AEB CAR-TO-CAR      |           |      | / 30 Pts |
| Туре                | AEB & FCW |      |          |
| Operational From    | 8 km/h    |      |          |

#### Autobrake function only

Approaching a stationary car

Approaching a stationary car

Approaching a slower moving car

Approaching a braking car

Approaching a stationary car

Approaching a slower moving car

Approaching a slower moving car

#### Comment

Autonomous emergency braking (AEB), together with forward collision warning (FCW) is available as an option and was fitted to Euro NCAP's test vehicle. In tests of the system's functionality with a car in front, there was no response to a stationary or slower-moving car when it was significantly offset to the right or left. There was better performance when the target vehicle was straight ahead or slightly offset and overall performance was adequate. The system does not recognise vulnerable road users like pedestrians and cyclists.