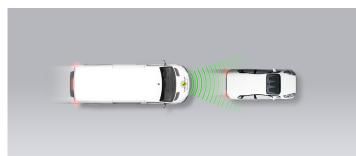

#### Autobrake function only

Approaching a stationary car

Approaching a stationary car

Approaching a slower moving car

Approaching a braking car

Approaching a stationary car

Approaching a slower moving car

Approaching a slower moving car

#### Comment

Autonomous emergency braking (AEB), together with forward collision warning (FCW) is available as an option and was fitted to Euro NCAP's test vehicle. In tests of the system's functionality with a car in front, there was no response to a stationary or slower-moving car when it was significantly offset to the right or left. There was better performance when the target vehicle was straight ahead or slightly offset and overall performance was adequate. The system does not recognise vulnerable road users like pedestrians and cyclists.