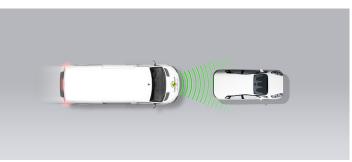

#### Approaching a stationary car

Approaching a stationary car

Approaching a slower moving car

Approaching a braking car

#### Comment

Autonomous emergency braking (AEB), together with forward collision warning (FCW) is available as an option and was fitted to Euro NCAP's test vehicle. In tests of the system's functionality with a car in front, there was no response to a stationary or slower-moving car when it was significantly offset to the right or left. There was better performance when the target vehicle was straight ahead or slightly offset and overall performance was adequate. The system does not recognise vulnerable road users like pedestrians and cyclists.