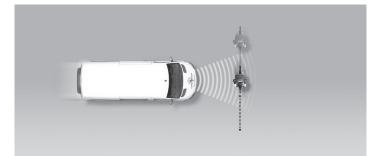

#### Cyclist crossing

#### Cyclist along the roadside

44%

10.0 / 15 Pts

Total