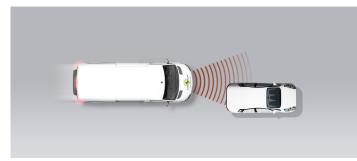

#### Approaching a stationary car

Approaching a stationary car

Approaching a slower moving car

Approaching a braking car

#### Comment

Autonomous emergency braking (AEB), together with forward collision warning (FCW) is available as an option and was fitted to Euro NCAP's test vehicle. In tests of the system's functionality with a car in front, there was no response to a stationary or slower-moving car when it was significantly offset to the right or left. There was better performance when the target vehicle was straight ahead or slightly offset and overall performance was adequate. The system does not recognise vulnerable road users like pedestrians and cyclists.