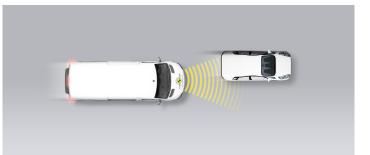

#### Comment

Autonomous emergency braking (AEB), together with forward collision warning (FCW) is available as an option and was fitted to Euro NCAP's test vehicle. In tests of the system's functionality with a car in front, there was no response to a stationary or slower-moving car when it was significantly offset to the right or left. There was better performance when the target vehicle was straight ahead or slightly offset and overall performance was adequate. The system does not recognise vulnerable road users like pedestrians and cyclists.